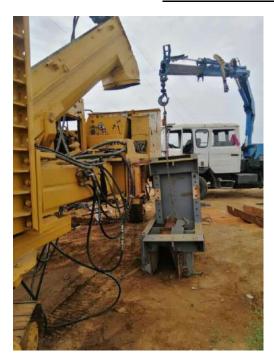

## **MATERIAL RESOURCES**

- Power generator
- Stand-alone Welding station 220V
- Stand-alone Welding station 380V
- Stand-alone Power generator
- Grinder 9'', 5'', 4''
- Magnetic drilling machine
- Drilling machine for cement
- Drilling machine for scrap metal
- Machine for logging
- Milling machine
- Rolling machine etc.