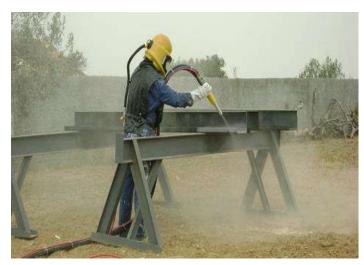

### - Sandblasting and Painting

It consists of scouring the surface by projecting an abrasive through a nozzle at high velocity and under high pressure leading to:

- Perfect scour
- Renovated surfaces
- Deoxidized surfaces
- Surfaces ready for subsequent coating

#### Hydroblasting and sandblasting

Boilers – PipeFitting – Installation – Manutention- hydroblasting and sandblasting and Others